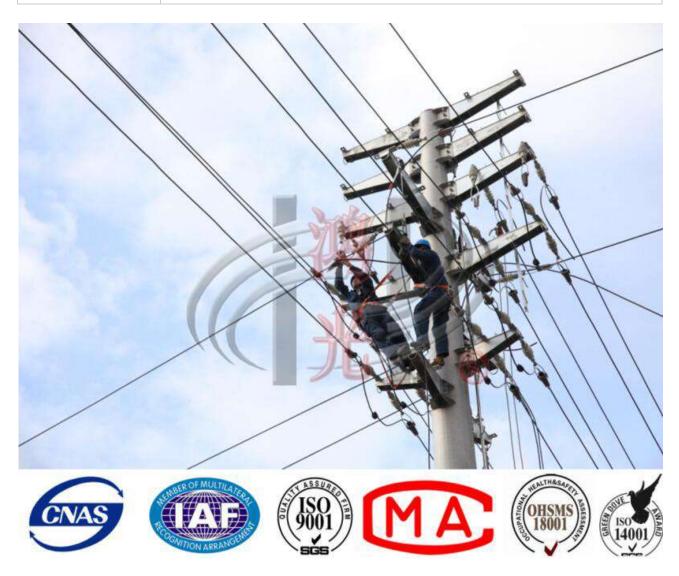

/ul>                                                                                                                                                                                                                                                                                  |
| Advantages     | <ul> <li>Short Construction Cycle</li> <li>Less Land Occupation</li> <li>Low Overall Cost</li> <li>Easy Installation and Maintenance</li> <li>Weather Resistance</li> <li>Anti-corrosion</li> <li>ODM &amp; OEM are available</li> </ul>                                                                                                                           |



### Jiangsu Hongguang Steel Pole Co., Ltd

- Capable to Handle Volume Orders
- Provide Professional Design by Our Experienced R&D Engineers



#### **Description:**

Hot Dip Galvanized Steel Tubular Poles plays an important role in electrical power transmission and distribution industry, Telecommunication Industry, Outdoor Lighting Project, Traffic system, Wind power system, etc. In order to meet the increasingly higher demand for steel tubular poles, our company design and produce many kinds of steel poles.

Our steel poles, being manufactured from steel sheet that has been subjected to hydraulic pression and longitudinal welding, has a tapered tubular structure with a multilateral cross section. To achieve a proper height, steel poles can be assembled by insert mode or flange mode at the installation site.



## Jiangsu Hongguang Steel Pole Co., Ltd

The hot dip galvanization technique could protect steel pole from corrosion