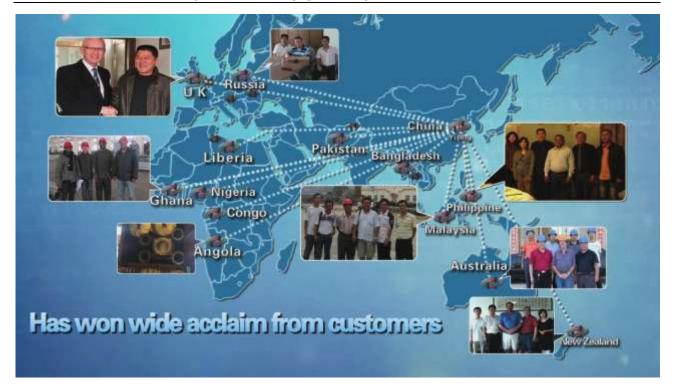

### JIANGSU HONGGUANG STEEL POLE CO., LTD.

With over 15 Years of Experience/ Capable to Handle Volume Orders Exporting to Southeast Asia, Africa, Europe, Austrlia, the Middle East, South America, etc.

Founded in 1998, Jiangsu Hongguang Steel Pole Co. Ltd (JSHG) specializes in manufacturing various steel structures. We manufacture a variety of products like **Electrical Poles and Substation Structures** for the power transmission industry; **high masts and street lighting poles** for illumination, which are widely used in expressways, airports, ports and docks, depots, parking lots and stadiums; **tower poles** for funicular railways; **Telecommunication Monopole Towers** for the telecommunication industry; **Traffic Poles & Camera Poles & Advertising Structures** for transportation Industry and Advertising Industry.