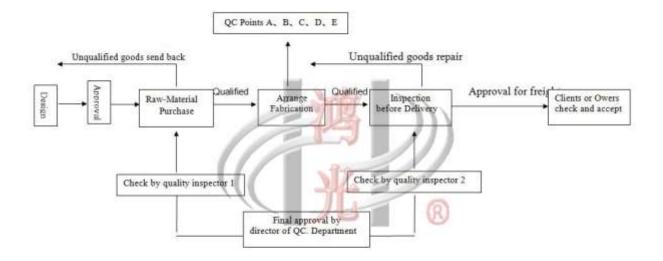

#### **Production Quality Assurance System Diagram**

Remark : The arrangement of quality control/QC) points A. B. C. D. E according to working procedure's requirements. Each of QC point with special quality inspectors, which one take charge for check finished workpieces made by previous step. Only qualified workpieces will turn into the next working procedure, the Unqualified ones have to send back to the previous step for repair. We insure that all of our products are qualified.