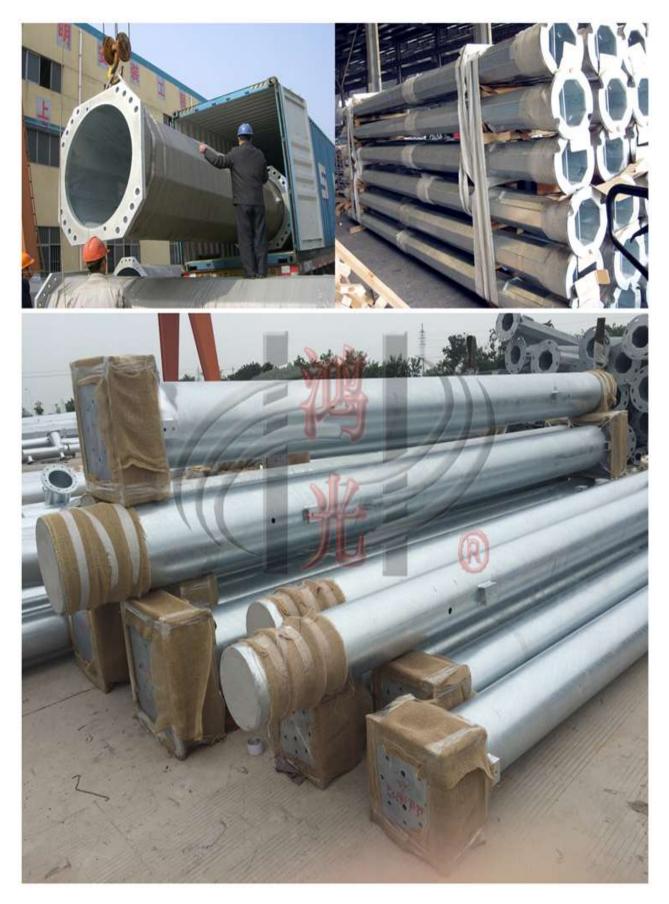

### Packaging & Shipping

Jiangsu Hongguang Steel Pole Co., Ltd

**5. Package:** Normally wrapped by plastic bags or burlap cloth at the top and bottom, or according to clients' requirement.