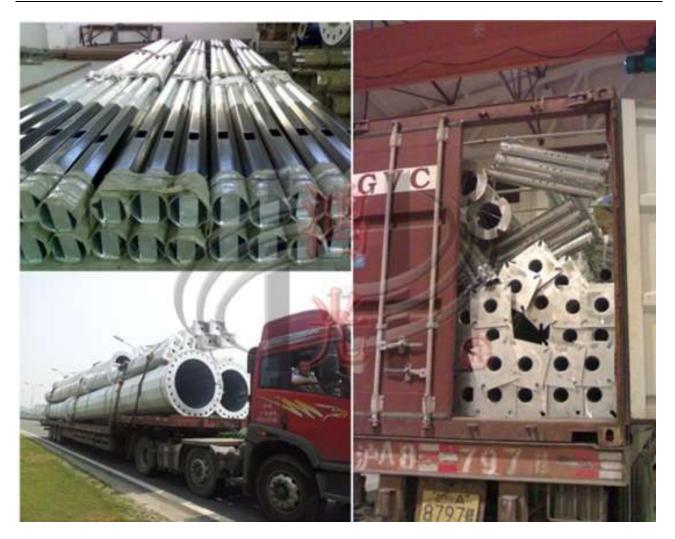

strict quality management system, which effectively and strictly guarantees the quality control of products form raw material to finished products.



## Jiangsu Hongguang Steel Pole Co., Ltd

#### **Production Quality Assurance System Diagram**



Remark : The arrangement of quality control/QC) points A. B. C. D. E according to working procedure's requirements. Each of QC point with special quality inspectors, which one take charge for check finished workpieces made by previous step. Only qualified workpieces will turn into the next working procedure, the Unqualified ones have to send back to the previous step for repair. We insure that all of our products are qualified.





## Jiangsu Hongguang Steel Pole Co., Ltd

### Packaging & Shipping







Jiangsu Hongguang Steel Pole Co., Ltd



#### **Terms and Conditions**

- 1. Price Term: EXW, FOB, CFR or CIF.
  - > The price includes pole shaft, base plate, crossarm and anchor bolt.
  - > Shipping seaport: Shanghai Seaport.
  - Please provide drawings if you have so that we can calculate the accurate price for you.
  - > We also provide design according to your requests, if you don't have drawings.
- 2. MOQ: One 40FT Container.

**3. Payment Term:** Typically 30% by T/T as deposit, balance by T/T or L/C at sight before shipment. Other payment way can be negotiated.

4. Delivery Time: 2 weeks per container after PO/drawing/prepayment confirmed.

**5. Package:** Normally wrapped by plastic bags or burlap cloth at the top and bottom, or according to clients' requirement.





### Jiangsu Hongguang Steel Pole Co., Ltd



#### *