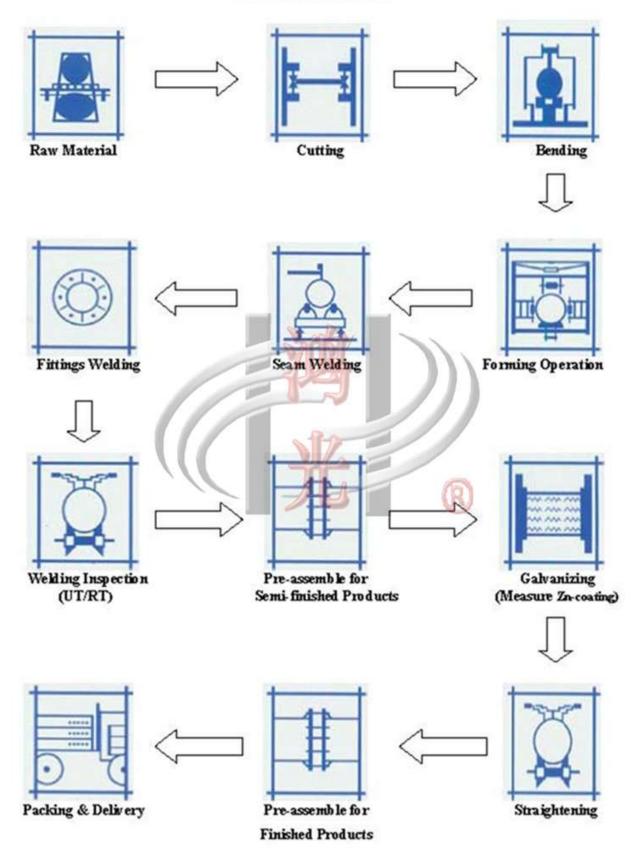

Jiangsu Hongguang Steel Pole Co., Ltd

**Production Process Flow Chart** 

**PROCESS FLOWCHART** 

Jiangsu Hongguang Steel Pole Co., Ltd